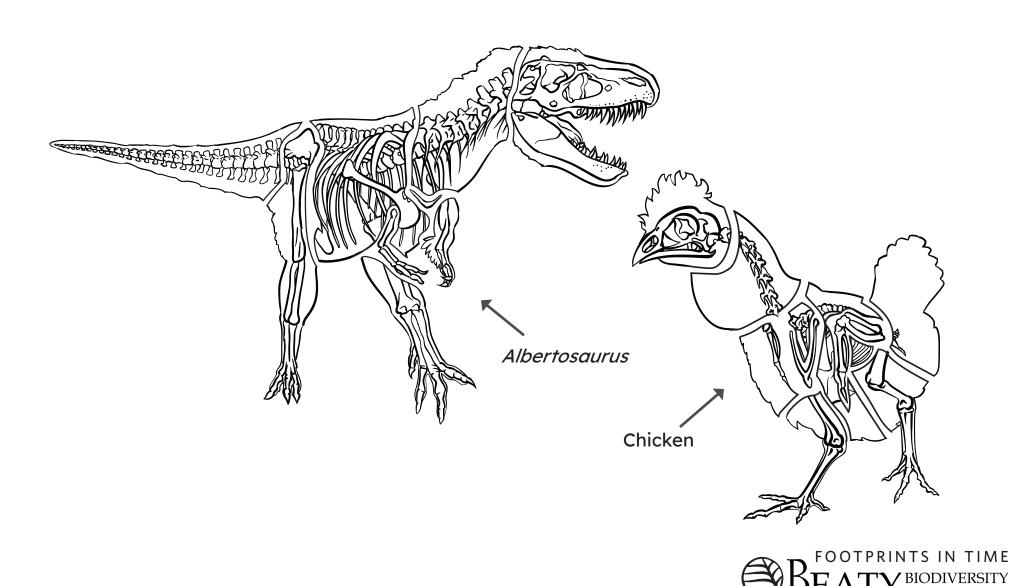

## SPOT THE SIMILARITIES

In the area below color in the physical similarities between the bird and dinosaur fossil.

| Describe the similarities between dinosaurs and modern birds shown in the drawings      |                                    |
|-----------------------------------------------------------------------------------------|------------------------------------|
|                                                                                         |                                    |
|                                                                                         |                                    |
|                                                                                         |                                    |
|                                                                                         |                                    |
| Both birds and dinosaurs had feathers, what purpose do you think feathers serve in this | chicken and <i>Albertosaurus</i> ? |
| Birds:                                                                                  |                                    |
|                                                                                         |                                    |
| Dinosaurs:                                                                              |                                    |
|                                                                                         |                                    |
| What other similarities do you think there are between birds and ancient dinosaurs? (be |                                    |
|                                                                                         |                                    |
|                                                                                         |                                    |
|                                                                                         | BEATY BIODIVERSITY MUSEUM          |
|                                                                                         |                                    |