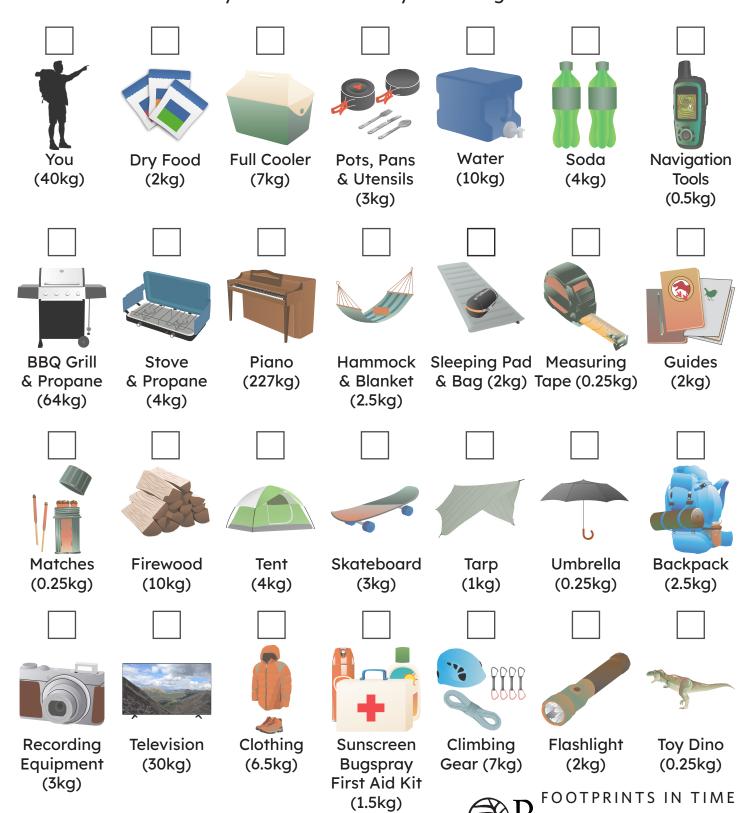

## **PACK YOUR BAGS**

**Total Weight** 

What will you pack for your next expedition?
Use the table to make your list.
Check off the items you choose and tally their weight.

kq

| Situation                                                                                                                                                                                                                           | Items |
|-------------------------------------------------------------------------------------------------------------------------------------------------------------------------------------------------------------------------------------|-------|
| Setting up camp.                                                                                                                                                                                                                    |       |
| Sudden storms can occur on the mountain.                                                                                                                                                                                            |       |
| Temperatures go below freezing at night.                                                                                                                                                                                            |       |
| Finding, measuring, and recording footprints.                                                                                                                                                                                       |       |
| The helicopter has a weight limit of 285kg, including passengers. Lisa and Rich have packed their equipment already, leaving 90kg for you and your bags. Can you take everything on your list? What will you leave behind, and why? |       |
|                                                                                                                                                                                                                                     |       |
|                                                                                                                                                                                                                                     |       |